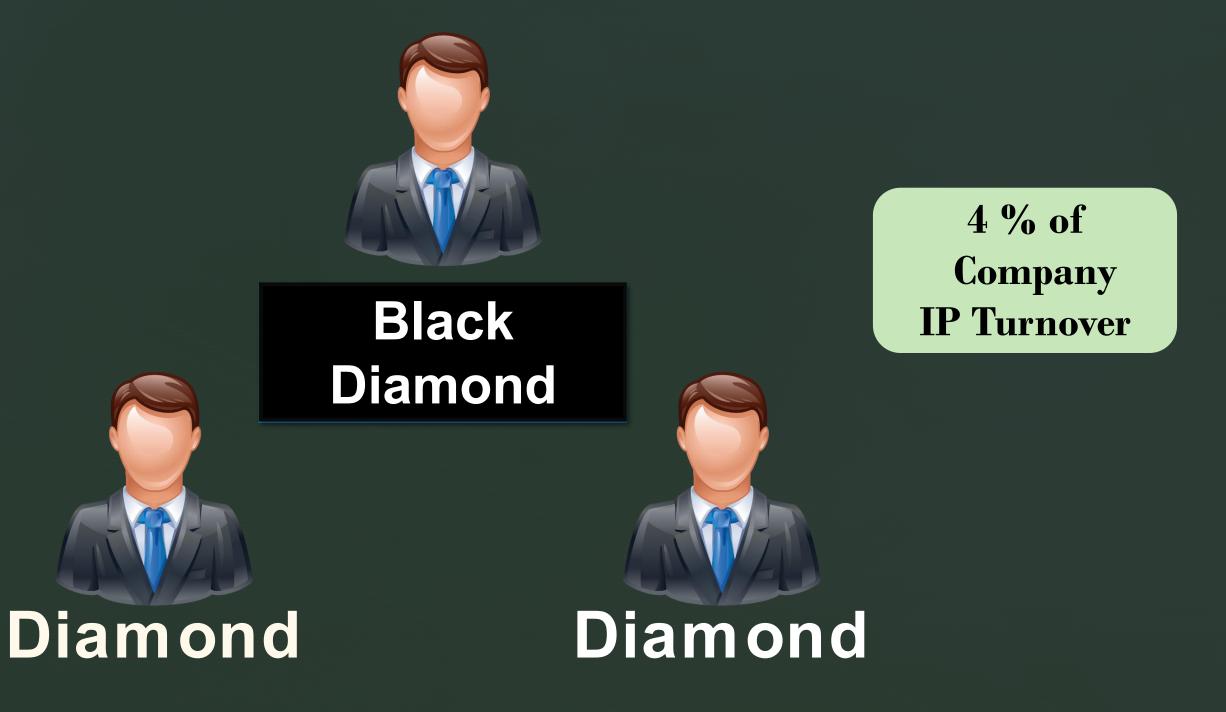

## MONTHLY ROYAL DIAMOND CLUBINCOME

As soon as you become Royal Diamond you will get Appreciation Reward 1 Lakh Rupees