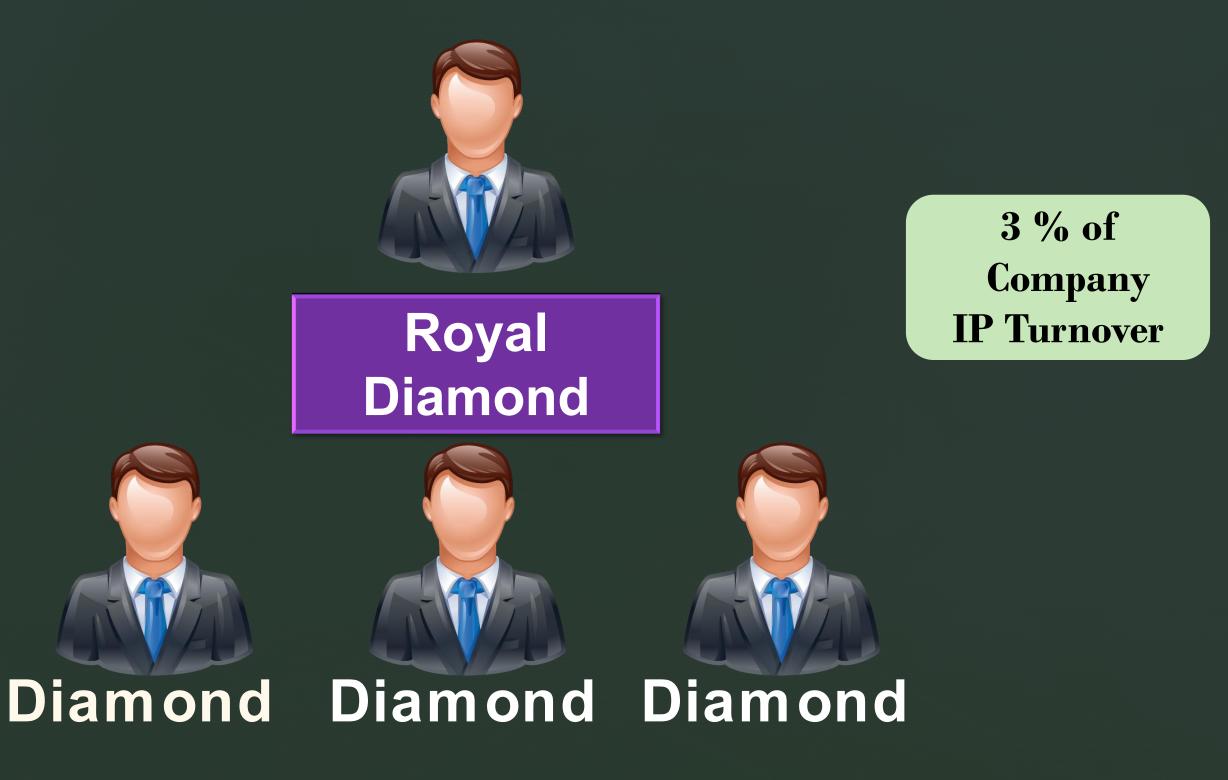

## MONTHLY CROWN DIAMOND CLUBINCOME

2% of Company IP Turnover

Diamond Diamond Diamond

TOTAL CROWN DIAMOND CLUB , 4% + 4% + 3% + 2% = 13%

As soon as you become Crown Diamond you will get Appreciation Reward 2 Lakh Rupees