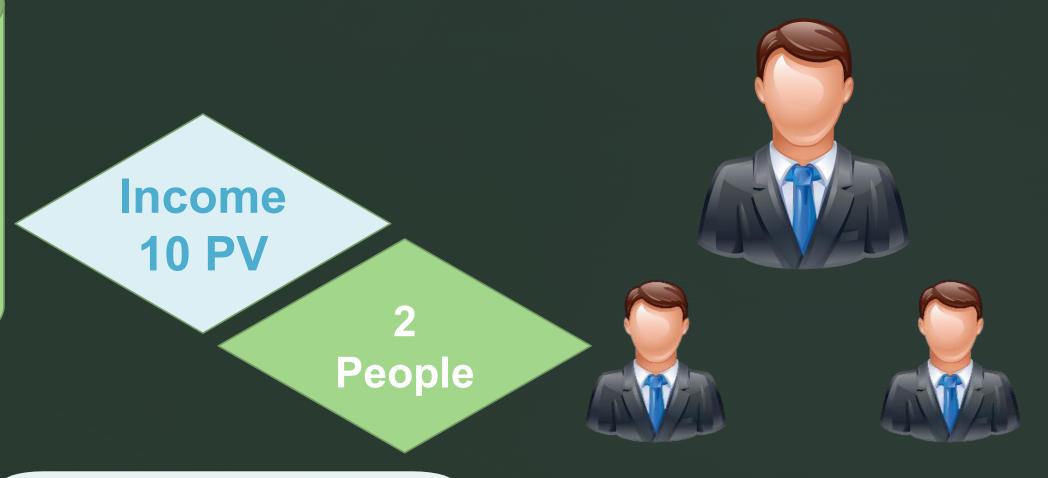

## PAIR INCOME

## WEEKLY

Weekly Ceiling On – 25 pv 50,000/ Week

Weekly Ceiling On – 50 pv 125,000/ Week

You can upgrade your ID from 25 pv to 50 pv anytime