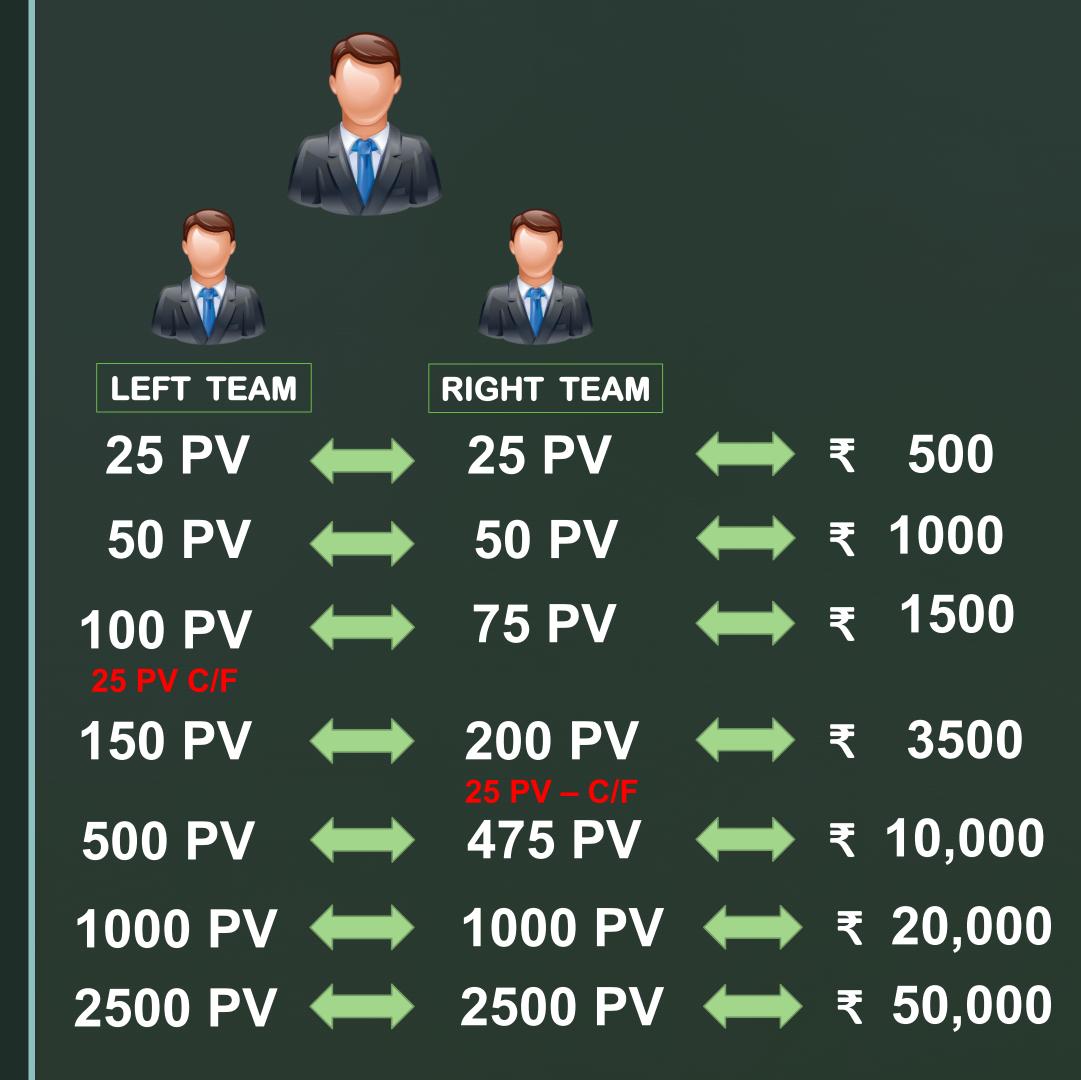

## PAIR INCOME

## WEEKLY

Weekly Ceiling On – 25 pv 50,000/ Week

Weekly Ceiling On – 50 pv 125,000/ Week

You can upgrade your ID from 25 pv to 50 pv anytime